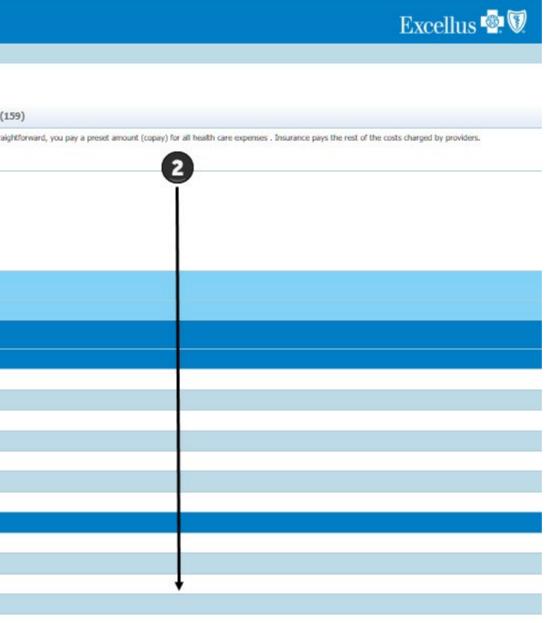

# **VIEW DETAILS**

To see additional detail about the design and how it works:

1. Select **View Details** at the top of your current selection screen.

2. Then, scroll down to see more information about each design.

Find a plan » Shop by Product Design (ve

| Compare To: + Signature Copay 1                           | Signature Copay 1 (                                                                                                                                             |
|-----------------------------------------------------------|-----------------------------------------------------------------------------------------------------------------------------------------------------------------|
| Product Design Description                                | It is a predictable plan - Stra                                                                                                                                 |
| High level categories that are subject to the deductible. | None<br>No- Inpatient care<br>No - Outpatient surgery<br>No - Other outpatient<br>No - Primary care<br>No - Labs test<br>No - X-rays<br>No - All other services |
| C LEVEL SUMMARY                                           |                                                                                                                                                                 |
| Levels Do Not Apply To This Plan                          |                                                                                                                                                                 |
| Contract Summary                                          |                                                                                                                                                                 |
| Plan type                                                 | Сореу                                                                                                                                                           |
| First Dollar Coverage                                     | Yes                                                                                                                                                             |
| In-network deductible applies                             | No                                                                                                                                                              |
| Out-of-network deductible applies                         | Yes                                                                                                                                                             |
| Potential to be HSA qualified                             | No                                                                                                                                                              |
| Out of pocket maximum applies - In-network                | Yes                                                                                                                                                             |
| Out of pocket maximum applies - Out-of-network            | Yes                                                                                                                                                             |
| Rx is integrated with the medical deductible              | No                                                                                                                                                              |
| Services that are subject to the deductible               | Medical only                                                                                                                                                    |
| Inpatient care subject to the deductible                  | No                                                                                                                                                              |
| Outpatient surgery                                        | No                                                                                                                                                              |
| All outpatient                                            | No                                                                                                                                                              |
| Primary care subject to the deductible                    | No                                                                                                                                                              |
|                                                           |                                                                                                                                                                 |