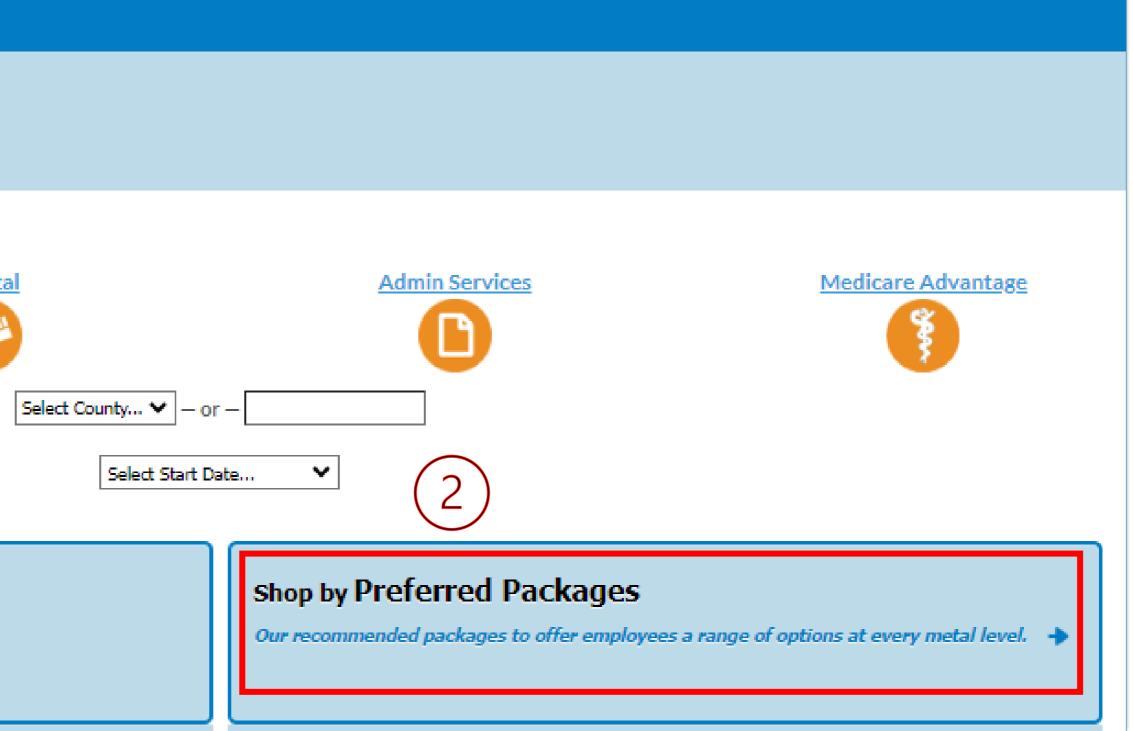

### **SHOP BY MEDICAL PLANS**

plans. You will be able to:

- Change package options
- See all plans
- Print Page Summary

| Blue on Demand                                                                                                                                                                                                                                                                                                                                                                                                                                                                                                                                                                                                                                                                                                                                                                                                                                                                                                                                                                                                                                                                                                                                                                                                                                                                                                                                                                                                                                                                                                                                                                                                                                                                                                                                                                                                                                                                                                                                                                                                  |                                                           |
|-----------------------------------------------------------------------------------------------------------------------------------------------------------------------------------------------------------------------------------------------------------------------------------------------------------------------------------------------------------------------------------------------------------------------------------------------------------------------------------------------------------------------------------------------------------------------------------------------------------------------------------------------------------------------------------------------------------------------------------------------------------------------------------------------------------------------------------------------------------------------------------------------------------------------------------------------------------------------------------------------------------------------------------------------------------------------------------------------------------------------------------------------------------------------------------------------------------------------------------------------------------------------------------------------------------------------------------------------------------------------------------------------------------------------------------------------------------------------------------------------------------------------------------------------------------------------------------------------------------------------------------------------------------------------------------------------------------------------------------------------------------------------------------------------------------------------------------------------------------------------------------------------------------------------------------------------------------------------------------------------------------------|-----------------------------------------------------------|
| Find a plan » Shop by All Medical Plans » Select                                                                                                                                                                                                                                                                                                                                                                                                                                                                                                                                                                                                                                                                                                                                                                                                                                                                                                                                                                                                                                                                                                                                                                                                                                                                                                                                                                                                                                                                                                                                                                                                                                                                                                                                                                                                                                                                                                                                                                | Plan(s)                                                   |
| 1 Select Plan(s) Confirm Details<br>Select up to 4 plans and click Compare.                                                                                                                                                                                                                                                                                                                                                                                                                                                                                                                                                                                                                                                                                                                                                                                                                                                                                                                                                                                                                                                                                                                                                                                                                                                                                                                                                                                                                                                                                                                                                                                                                                                                                                                                                                                                                                                                                                                                     | <ul> <li>Change Package</li> <li>Data Export T</li> </ul> |
| Select Rating Period & County:       01/01/2023 - 03/31/2023 ▼         Select additional plans:       Name       ▼         Image: |                                                           |

# **EXPORT FEATURES**

- There are features in Blue on Demand to help you create the documents you need and save time:
- **Data Export Tool** You can export benefit and rate information into an Excel spreadsheet
- **Enrollment Documents Express Download** Save time by downloading all the rate sheets, benefit summaries and applications for the region and rating period you need