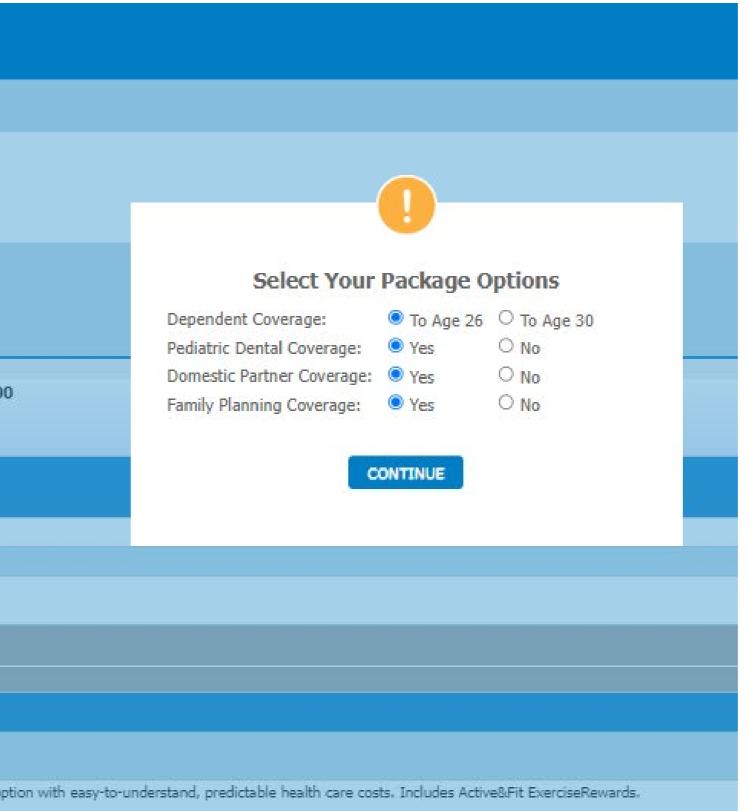

# **CUSTOMIZE YOUR PACKAGE**

- 1. Choose the **Product Design**: Signature Copy, Deductible, or Hybrid; or Blue Simplicity 1 or 2
- 2. Select member **cost share**, limits coverage options, as well as optional package selections for the quote based on the group's request. Other options may be available. Contact your Sales Representative for more details.
- 3. Click on **Print Package Request.** A Print Package Request will generate a PDF that can be emailed to your Account Service Representative.