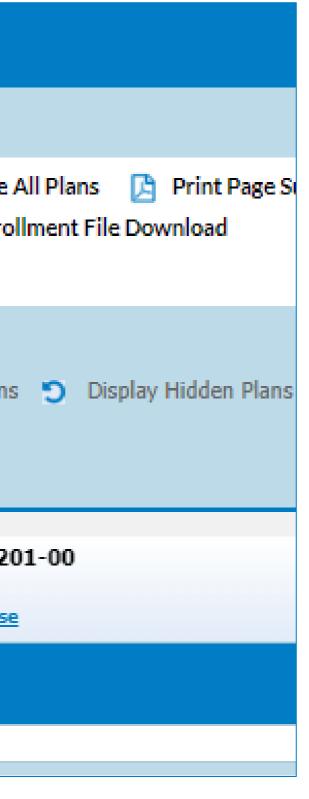

# **BLUE ON DEMAND – COMPARE PLANS**

Once you have your plan selections narrowed down, select up to three plans to compare the benefits and rates in more detail.

| Blue on Demand                                                                               |                                                               |                             |                             |  |  |  |
|----------------------------------------------------------------------------------------------|---------------------------------------------------------------|-----------------------------|-----------------------------|--|--|--|
| Find a plan » Shop by All Medical Plans » Select Plan(s                                      | ;)                                                            |                             | Rating R                    |  |  |  |
| 1 Select Plan(s) Confirm Details Change Package Options 🕒 See All Plans 🕒 Print Page Summary |                                                               |                             |                             |  |  |  |
| Select up to 4 plans and click Compare.                                                      | Data Export Tool 🛛 👖 Enrollment File Download                 |                             | Lifetime<br>HSA, HRA        |  |  |  |
| Select Rating Period & County: 04/01/2023 - 05/20/2022 Che                                   |                                                               |                             | STABLE                      |  |  |  |
| Select additional plans: Name    Please Select -    View SHOP Plans                          | <ul> <li>Reset Plans</li> <li>Display Hidden Plans</li> </ul> |                             |                             |  |  |  |
| Filter your results: Search By   Choose Value                                                | - V 🤊 Reset Filters                                           |                             |                             |  |  |  |
| ADD TO APP                                                                                   | 78124NY0990297-00<br>(TYYF)<br>Select <u>Hide</u>             | 78124NY1000201-00<br>(TVVD) | 78124NY1000153-00<br>(TQQF) |  |  |  |
| Download                                                                                     | <u>Prinit Package</u><br>SBC                                  | SBC                         | Print Package<br>SBC        |  |  |  |
| Plan Type                                                                                    | Hybrid                                                        | Deductible HSA              | Deductible HSA              |  |  |  |
| HSA Eligible                                                                                 | No                                                            | Yes                         | Yes                         |  |  |  |
| Plan Name                                                                                    | SimplyBlue Plus Gold 19 🛞                                     | SimplyBlue Plus Bronze 5 🕢  | SimplyBlue Plus Bronze 3 🅡  |  |  |  |
| C LEVEL SUMMARY                                                                              |                                                               |                             |                             |  |  |  |
| Levels Do Not Apply To This Plan                                                             |                                                               |                             |                             |  |  |  |
| A DETAIL SUMMARY                                                                             |                                                               |                             |                             |  |  |  |

To do this:

- Select additional plans using the drop down "Please Select"
- Once the plans are populated, • click the "Select" box under the Enrollment code
- Click the blue "Compare" button