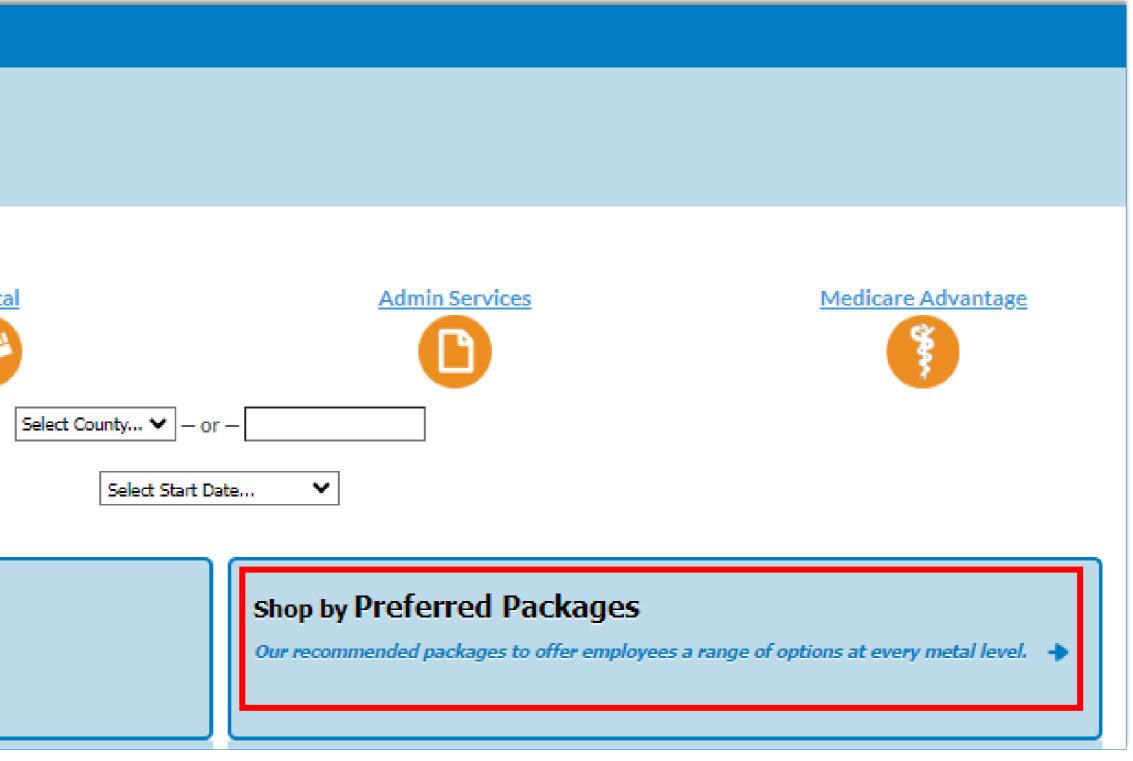

## SHOP BY PREFERRED PACKAGES

Recommended for:

- Renewing groups looking for a change
- New groups who want fast and easy shopping

| Blue on Dem            | and              |                                        |              |    |
|------------------------|------------------|----------------------------------------|--------------|----|
| Find a plan            |                  |                                        |              |    |
| Individuals & Families | Small Businesses | Experience Rated Business              | Vision Plans |    |
|                        |                  |                                        | I            |    |
|                        | Me               | dical                                  | De           | mu |
|                        |                  |                                        |              |    |
|                        |                  | dical Plans<br>re all medical plans. 🔸 |              |    |
|                        |                  |                                        |              |    |
|                        |                  |                                        |              |    |

### • After you click on Preferred Packages, you will come to the screen below.

 Preferred Packages are preselected packages within each metal level that give your employees a range of benefits and price points to choose from.