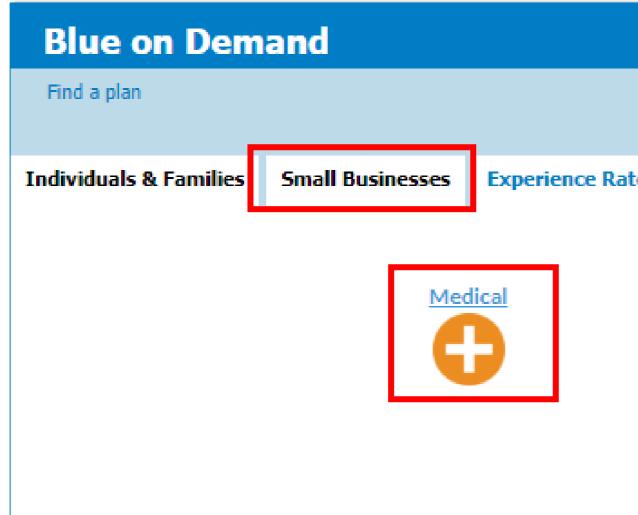

### **SHOPPING MEDICAL**

- 1. Shop by Medical Plans
- 2. Shop by **Preferred Packages**

| Blue on Dem            | nand                           |                           |              |      |
|------------------------|--------------------------------|---------------------------|--------------|------|
| Find a plan            |                                |                           |              |      |
| The large              | c                              |                           | te cont      |      |
| Individuals & Families | Small Businesses               | Experience Rated Business | Vision Plans |      |
|                        |                                |                           |              |      |
|                        | Med                            | <u>dical</u>              | De           | enta |
|                        | Ģ                              |                           |              | ш    |
|                        |                                |                           |              |      |
|                        | (1                             |                           |              |      |
|                        |                                |                           |              |      |
|                        | Shop by Meo<br>View and compar | lical Plans               |              |      |
|                        |                                |                           |              |      |

#### If you select Shop by Medical Plans, you will then be able to view and compare all our Medical

## SHOP BY PREFERRED PACKAGES

Recommended for:

- Renewing groups looking for a change
- New groups who want fast and easy shopping

| Blue on Dem            | and              |                                        |              |    |
|------------------------|------------------|----------------------------------------|--------------|----|
| Find a plan            |                  |                                        |              |    |
| Individuals & Families | Small Businesses | Experience Rated Business              | Vision Plans |    |
|                        |                  |                                        | I            |    |
|                        | Me               | dical                                  | De           | mu |
|                        |                  |                                        |              |    |
|                        |                  | dical Plans<br>re all medical plans. 🔸 |              |    |
|                        |                  |                                        |              |    |
|                        |                  |                                        |              |    |

### • After you click on Preferred Packages, you will come to the screen below.

 Preferred Packages are preselected packages within each metal level that give your employees a range of benefits and price points to choose from.