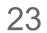

To do this:

- Select additional plans using the drop down "Please Select"
- Once the plans are populated, • click the "Select" box under the Enrollment code
- Click the blue "Compare" button

Once you have selected your plans, click the arrows to re-order your plans to the right or left

24