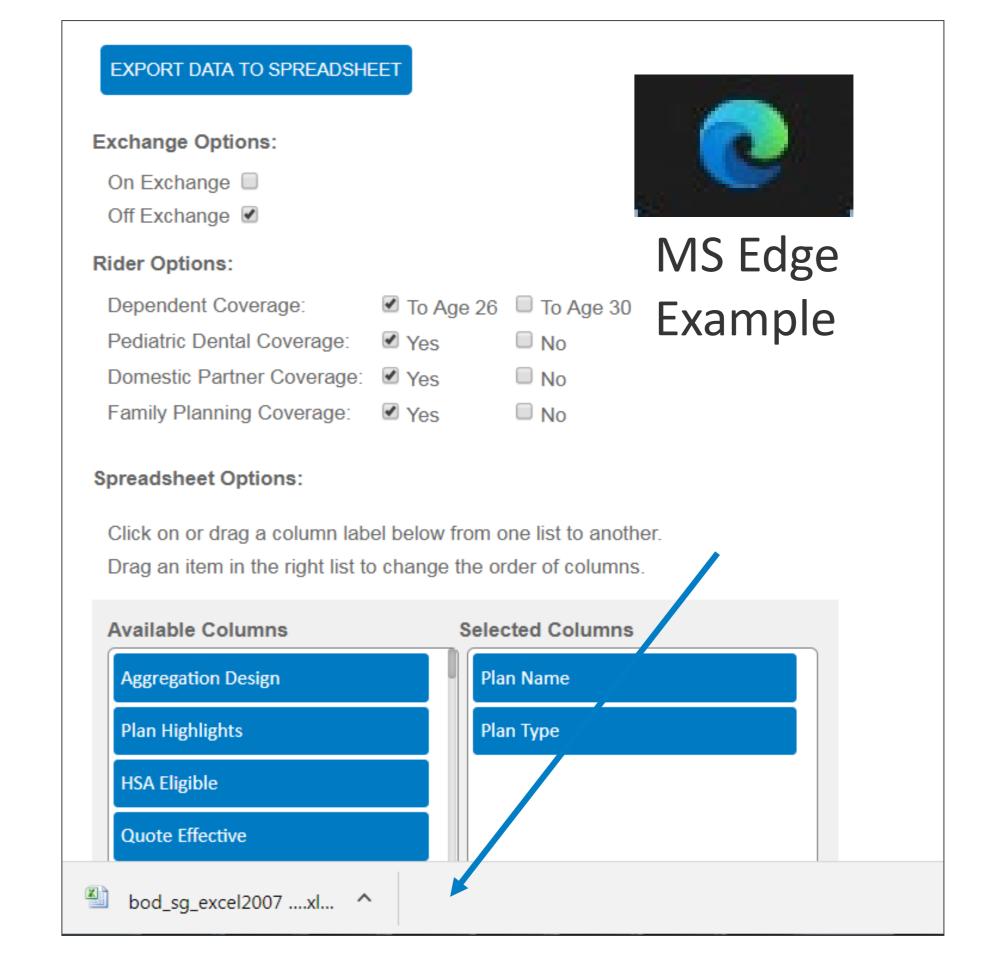

# Features for Small Business Plans

28

# **EXPORT FEATURES**

- There are features in Blue on Demand to help you create the documents you need and save time:
- **Data Export Tool** You can export benefit and rate information into an Excel spreadsheet
- **Enrollment Documents Express Download** Save time by downloading all the rate sheets, benefit summaries and applications for the region and rating period you need

View the next few slides to see how these features work