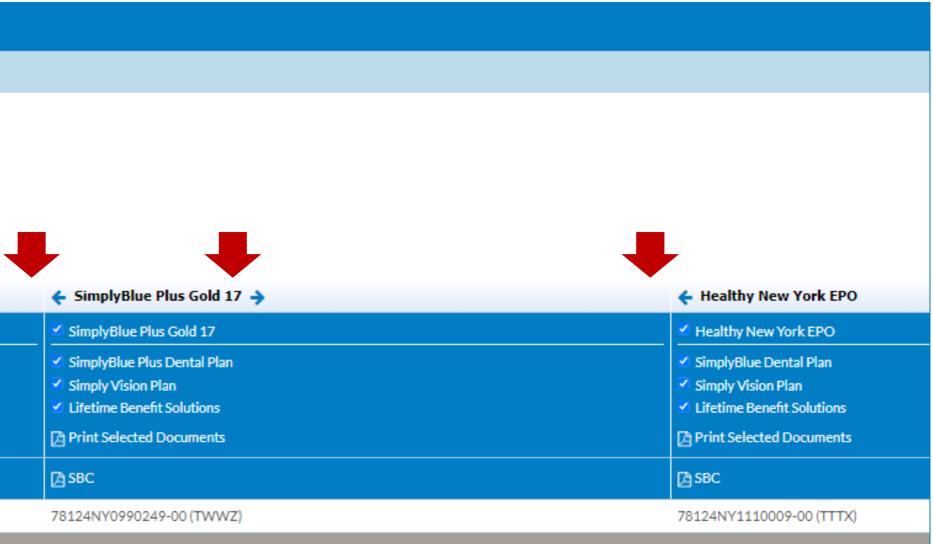

### **SHOP BY MEDICAL PLANS**

plans. You will be able to:

- Change package options
- See all plans
- Print Page Summary

| Blue on Demand                                                                                                                                                                                                                                                                                                                                                                                                                                                                                                                                                                                                                                                                                                                                                                                                                                                                                                                                                                                                                                                                                                                                                                                                                                                                                                                                                                                                                                                                                                                                                                                                                                                                                                                                                                                                                                                                                                                                                                                                  |                                                           |
|-----------------------------------------------------------------------------------------------------------------------------------------------------------------------------------------------------------------------------------------------------------------------------------------------------------------------------------------------------------------------------------------------------------------------------------------------------------------------------------------------------------------------------------------------------------------------------------------------------------------------------------------------------------------------------------------------------------------------------------------------------------------------------------------------------------------------------------------------------------------------------------------------------------------------------------------------------------------------------------------------------------------------------------------------------------------------------------------------------------------------------------------------------------------------------------------------------------------------------------------------------------------------------------------------------------------------------------------------------------------------------------------------------------------------------------------------------------------------------------------------------------------------------------------------------------------------------------------------------------------------------------------------------------------------------------------------------------------------------------------------------------------------------------------------------------------------------------------------------------------------------------------------------------------------------------------------------------------------------------------------------------------|-----------------------------------------------------------|
| Find a plan » Shop by All Medical Plans » Select                                                                                                                                                                                                                                                                                                                                                                                                                                                                                                                                                                                                                                                                                                                                                                                                                                                                                                                                                                                                                                                                                                                                                                                                                                                                                                                                                                                                                                                                                                                                                                                                                                                                                                                                                                                                                                                                                                                                                                | Plan(s)                                                   |
| 1 Select Plan(s) Confirm Details<br>Select up to 4 plans and click Compare.                                                                                                                                                                                                                                                                                                                                                                                                                                                                                                                                                                                                                                                                                                                                                                                                                                                                                                                                                                                                                                                                                                                                                                                                                                                                                                                                                                                                                                                                                                                                                                                                                                                                                                                                                                                                                                                                                                                                     | <ul> <li>Change Package</li> <li>Data Export T</li> </ul> |
| Select Rating Period & County:       01/01/2023 - 03/31/2023 ▼         Select additional plans:       Name       ▼         Image: |                                                           |

#### If you select Shop by Medical Plans, you will then be able to view and compare all our Medical